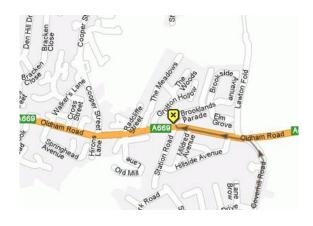

At the traffic signals, turn left onto Lees Road and continue along. This road will change into Under lane and then Coverhill Road.

At the junction turn left onto the A669 Oldham Road and follow the road downhill. [Watch out for the speed camera on the LHS].

We are on your RHS at the bottom of the hill.

Have a Safe Journey

TELEPHONE: 0161 620 4123

1 BROOKLANDS PARADE GROTTON SADDLEWORTH OL4 4LA